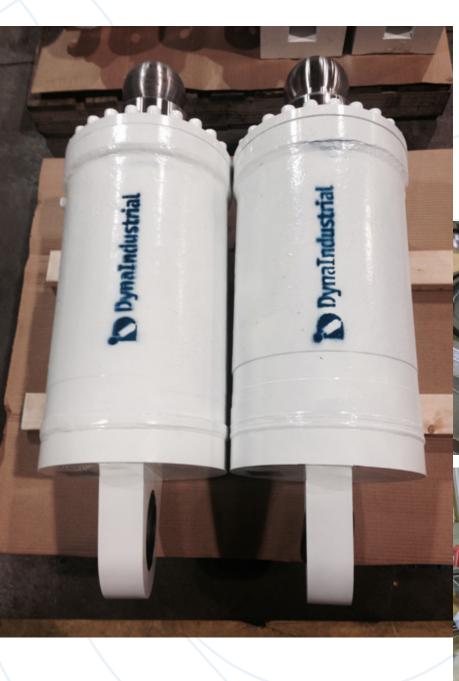

#### Hydraulic Cylinders: Manufacture & Rebuild

Ability to evaluate service longevity & reliability for cylinders with bores of over 24 inches & lengths of 20 feet. Provide complete testing & documentation.