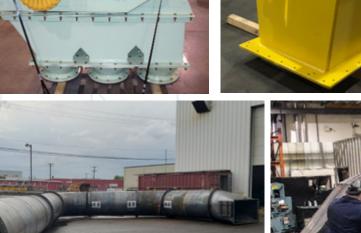

#### Miner Component Manufacturing

Dynalndustrial has the experience and equipment to manufacture and rebuild miner components including; top bars, bottom bars, corner extensions, rotor arms, sprockets, tail conveyors, track frames, trim chain idler rolls, pusher plates, canopies and trim chain shear plates. No drawings? No problem. Dynalndustrial's team of engineers can reverse engineer and create drawings for any piece of equipment!

### Welding & Fabrication

**Materials:** Carbon steel, stainless steel, hard surfacing, aluminum, inconel, copper, monel

**Processes:** GMAW (Mig), FCAW (Fluxcore), SMAW (Shielded Metal), GTAW (Tig), MCAW (Metalcore)

**Subarc Welding:** Capable of subarc welding diameters to 12'-0" and weights up to 30 ton

60 ton overhead crane capacity