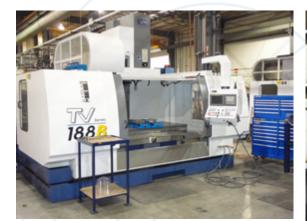

# Machining

We have a full line of machining equipment that ranges from manual machining to large CNC lathes with 47" diameter turning capacity and 240" length to a boring mill with 33'-0" of travel. Our machining capabilities include single unit items to medium volume production runs.