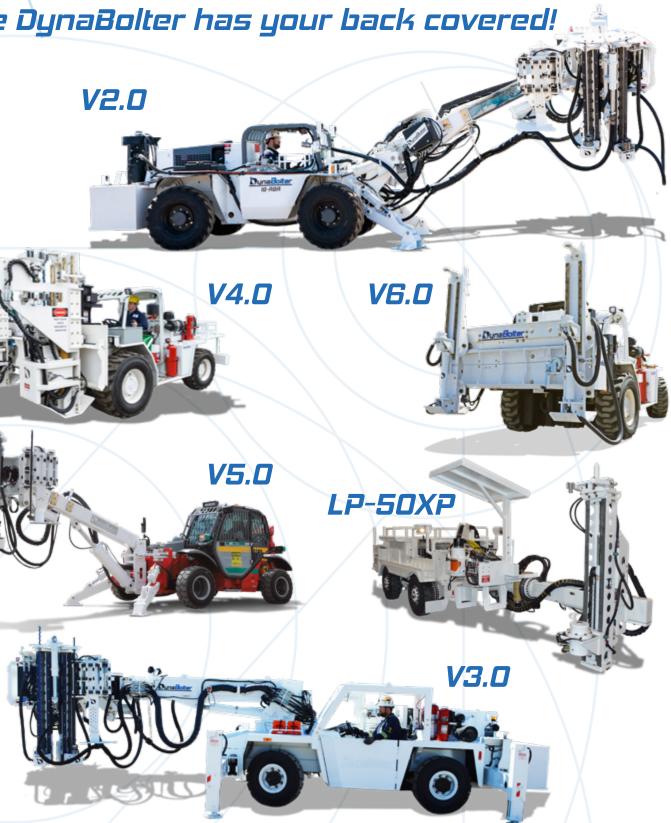

### Mobile Equipment Rebuilds

With an in-house team of engineers and state of the art manufacturing, DynaIndustrial has the capabilities to re-engineer and rebuild obsolete equipment.