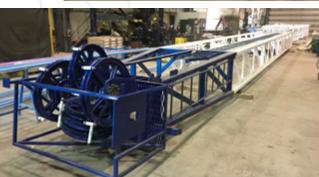

#### Hydraulic Cylinders: Manufacture & Rebuild

Ability to evaluate service longevity & reliability for cylinders with bores of over 24 inches & lengths of 20 feet. Provide complete testing & documentation.