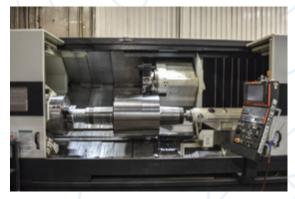

# Machining

We have a full line of machining equipment that ranges from manual machining to large CNC lathes with 47" diameter turning capacity and 240" length to a boring mill with 33'-0" of travel. Our machining capabilities include single unit items to medium volume production runs.

Complement of over 100 skilled workers; engineers, draftspersons, EITs, machinists, welders, millwrights, and support staff

CNC lathe turning capacity of 47" diameter x 240" length