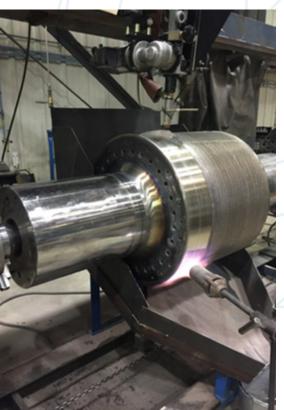

# Machining

We have a full line of machining equipment that ranges from manual machining to large CNC lathes with 47" diameter turning capacity and 240" length to a boring mill with 33'-0" of travel. Our machining capabilities include single unit items to medium volume production runs.

**Subarc Welding:** Capable of subarc welding diameters to 12'-0" and weights up to 30 ton

60 ton overhead crane capacity