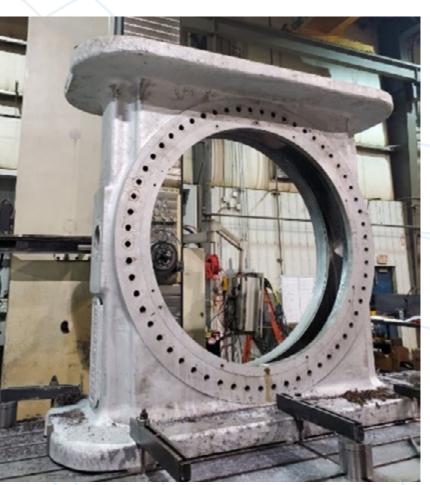

# Machining

We have a full line of machining equipment that ranges from manual machining to large CNC lathes with 47" diameter turning capacity and 240" length to a boring mill with 33'-0" of travel. Our machining capabilities include single unit items to medium volume production runs.