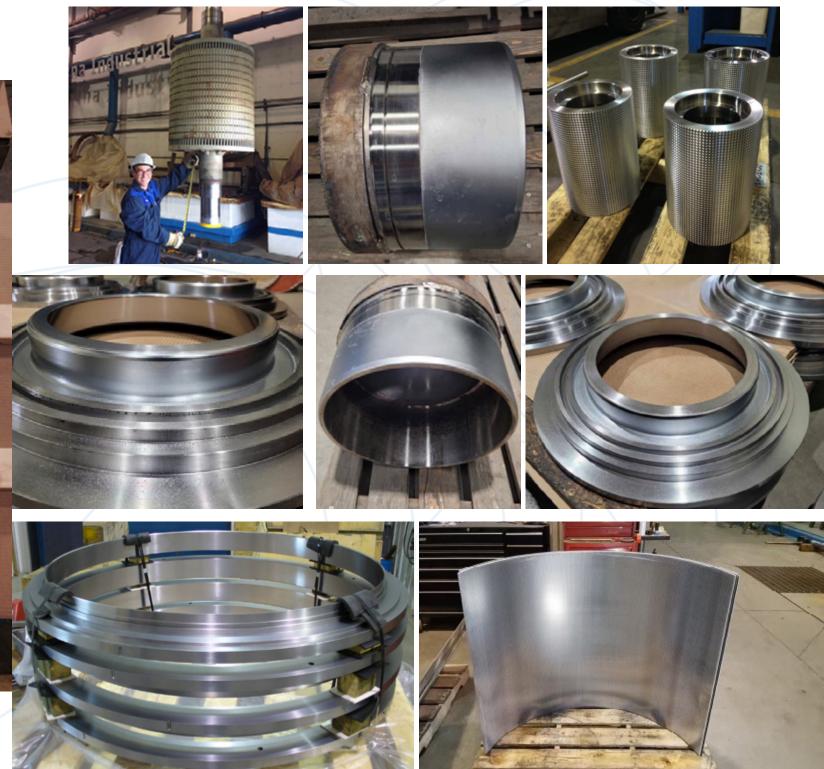

# Machining

We have a full line of machining equipment that ranges from manual machining to large CNC lathes with 47" diameter turning capacity and 240" length to a boring mill with 33'-0" of travel. Our machining capabilities include single unit items to medium volume production runs.

#### Miner Component Manufacturing

Dynalndustrial has the experience and equipment to manufacture and rebuild miner components including; top bars, bottom bars, corner extensions, rotor arms, sprockets, tail conveyors, track frames, trim chain idler rolls, pusher plates, canopies and trim chain shear plates. No drawings? No problem. Dynalndustrial's team of engineers can reverse engineer and create drawings for any piece of equipment!

### Welding & Fabrication

**Materials:** Carbon steel, stainless steel, hard surfacing, aluminum, inconel, copper, monel

**Processes:** GMAW (Mig), FCAW (Fluxcore), SMAW (Shielded Metal), GTAW (Tig), MCAW (Metalcore)

**Subarc Welding:** Capable of subarc welding diameters to 12'-0" and weights up to 30 ton

60 ton overhead crane capacity