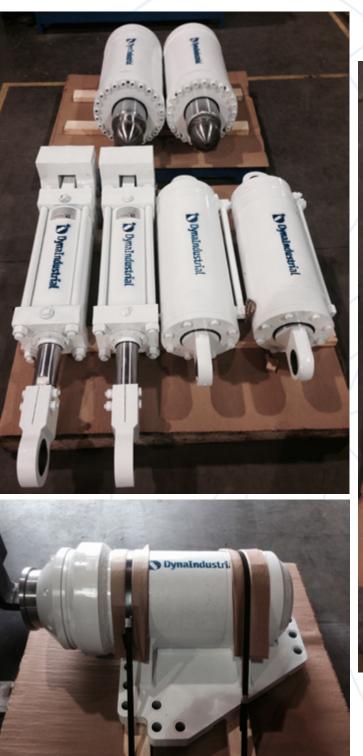

#### Hydraulic Cylinders: Manufacture & Rebuild

Ability to evaluate service longevity & reliability for cylinders with bores of over 24 inches & lengths of 20 feet. Provide complete testing & documentation.