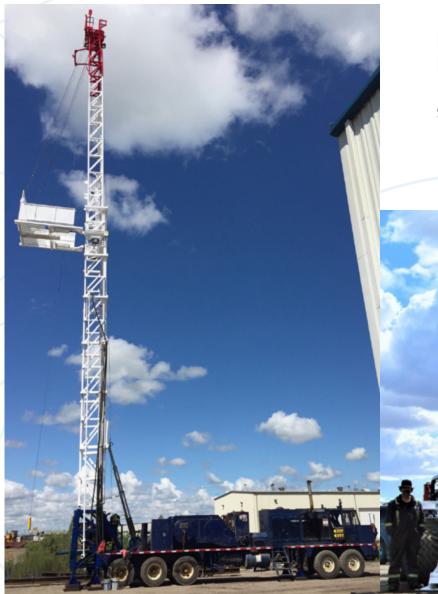

# Service Rig Re-Certifications

- Level III & IV inspections are performed to meet or exceed industry standards as recommended by CAOEC
- Entire process including disassembly, inspection, repairs/modifications, reassembly, documentation, chroming and hydraulic cylinder rebuild/manufacture performed in-house
- Full team of engineers, machinists, welders, mechanics and millwrights provide solutions and repairs for improved reliability and safety
- Authorized representative of P.S.I. Fluid Power
- NDT testing provided in partnership with an independent third party