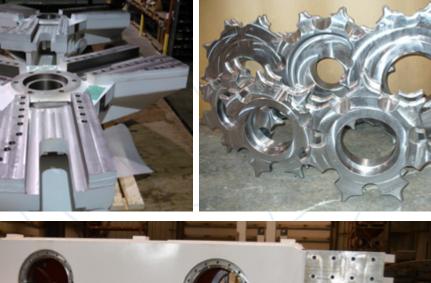

#### Miner Component Manufacturing

Dynalndustrial has the experience and equipment to manufacture and rebuild miner components including; top bars, bottom bars, corner extensions, rotor arms, sprockets, tail conveyors, track frames, trim chain idler rolls, pusher plates, canopies and trim chain shear plates. No drawings? No problem. Dynalndustrial's team of engineers can reverse engineer and create drawings for any piece of equipment!