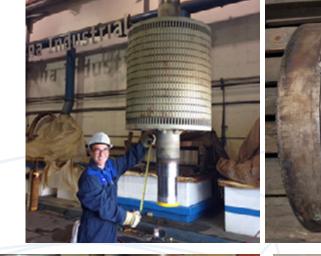

#### Hydraulic Cylinders: Manufacture & Rebuild

Ability to evaluate service longevity & reliability for cylinders with bores of over 24 inches & lengths of 20 feet. Provide complete testing & documentation.