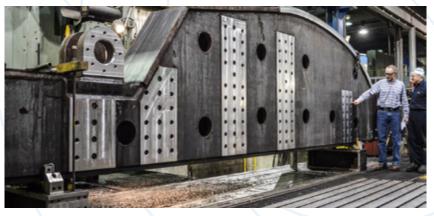

### **Our Capacities:**

- 85,000 ft2 of manufacturing space
- 60 ton overhead crane capacity

- CNC vertical milling to 30" x 35" x 70" length
- Boring mill capacity up to 33' of travel
- Full contouring 6-axis and 5-axis boring mills

**Subarc Welding:** Capable of subarc welding diameters to 12'-0" and weights up to 30 ton

60 ton overhead crane capacity