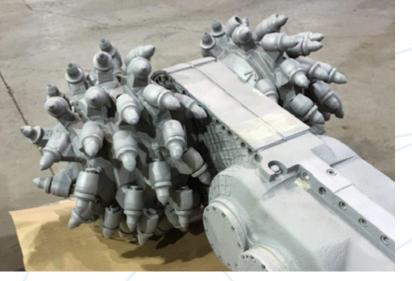

#### Miner Component Manufacturing

Dynalndustrial has the experience and equipment to manufacture and rebuild miner components including; top bars, bottom bars, corner extensions, rotor arms, sprockets, tail conveyors, track frames, trim chain idler rolls, pusher plates, canopies and trim chain shear plates. No drawings? No problem. Dynalndustrial's team of engineers can reverse engineer and create drawings for any piece of equipment!